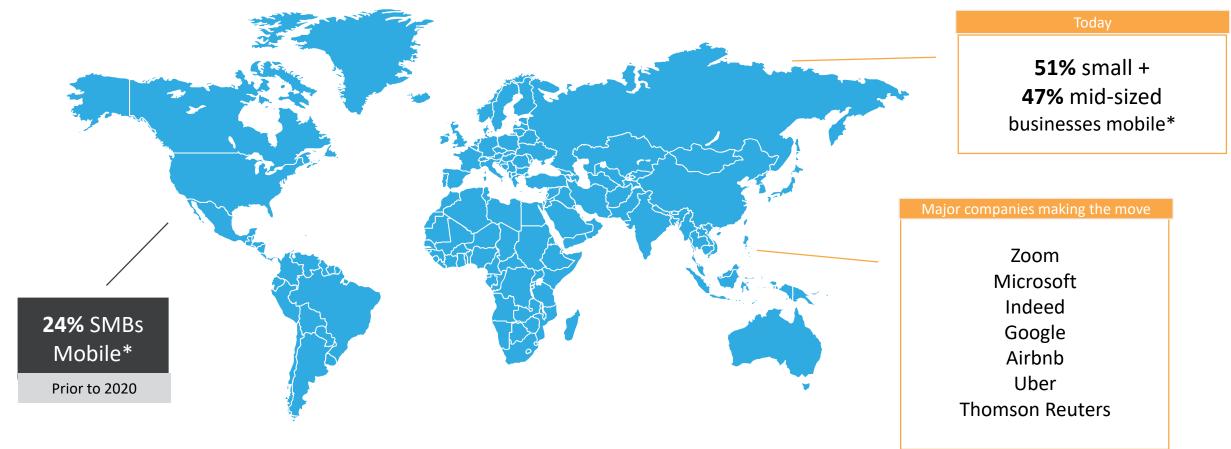

## This trend continues in Australia.

Australians don't want to return to the traditional 9 – 5 in the office.

1 Small and Medium Business Trend Report, Salesforce, 2020

3 Building Connection in a Digital Era: Key Insights from Connectivity Index 2020

#### Technology is now our glue.

Keeping our teams connected and productive.

 Increasing business scalability and agility, and helping reduce costs.

Transforming how we conduct business and creating new revenue streams.